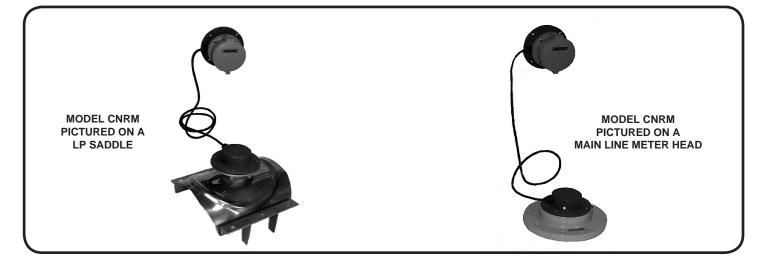

## DESCRIPTION

MODEL CNRM AND TRRM REMOTE MOUNTING ADAPTERS provide a water tight connection to the meter head, up to 100' of cable, and a wall mounting adapter for remote location of a digital indicator-totalizer or digital indicator-totalizer-transmitter. Note: The digital indictor-totalizer or digital indicator-totalizer-transmitter is not included with the remote mounting adapter kit.

INSTALLATION is normally made at the factory when the meter is assembled, but installation may be made in the field by removing the digital unit from the meter head and replacing it with a meter head adapter. The digital unit is then mounted to the wall mounting adapter and located up to 100' away from the meter. The remote mounting kit is furnished complete with all screws and o-rings necessary for installation. See back of data sheet for typical installation.

**CONSTRUCTION** of the remote mounting kit features sealed housings with water tight connectors for both the meter head and the remote wall mount adapter.

O-RING SEALS are used at all points where seals are required, making the unit immune to any of the corrosive effects of atmospheric moisture.