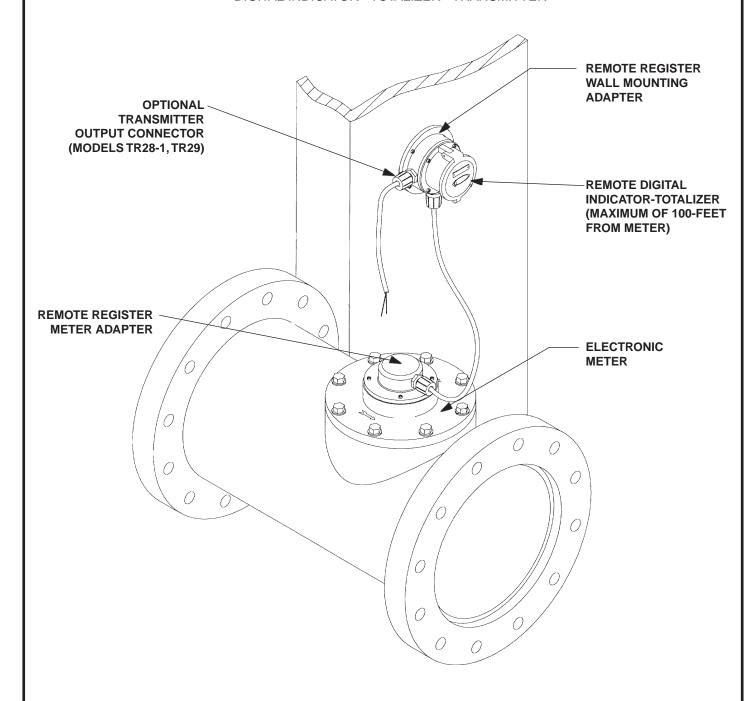

## DESCRIPTION

MODEL CNRM AND TRRM REMOTE MOUNTING ADAPTERS provide a water tight connection to the meter head, up to 100' of cable, and a wall mounting adapter for remote location of a digital indicator-totalizer or digital indicator-totalizer-transmitter. Note: The digital indictor-totalizer or digital indicator-totalizer-transmitter is not included with the remote mounting adapter kit.

INSTALLATION is normally made at the factory when the meter is assembled, but installation may be made in the field by removing the digital unit from the meter head and replacing it with a meter head adapter. The digital unit is then mounted to the wall mounting adapter and located up to 100' away from the meter. The remote mounting kit is furnished complete with all screws and o-rings necessary for installation. See back of data sheet for typical installation.

**CONSTRUCTION** of the remote mounting kit features sealed housings with water tight connectors for both the meter head and the remote wall mount adapter.

O-RING SEALS are used at all points where seals are required, making the unit immune to any of the corrosive effects of atmospheric moisture.