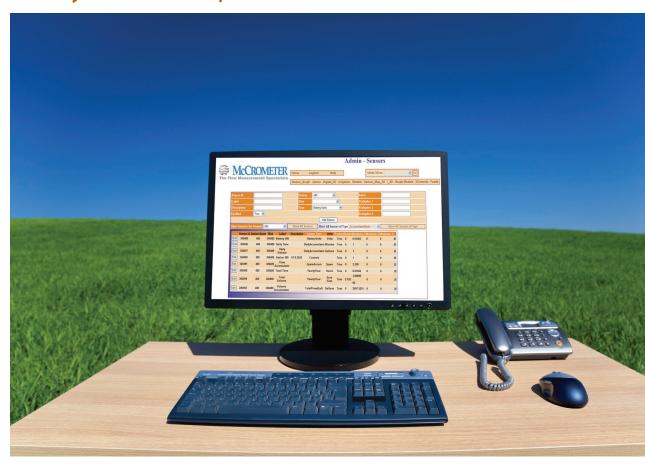

# from your trusted partner

Save time with flow data available anytime from the internet

### Save time - accurate data when you want it

McCrometer's RemoteCONNECT saves your valuable time by eliminating the need to drive to each meter site for reading and manually recording flow data. Convenient access to continuous flow data from the internet will free your time to focus on other important tasks. Take out the guesswork by always knowing the status of your flowmeters.