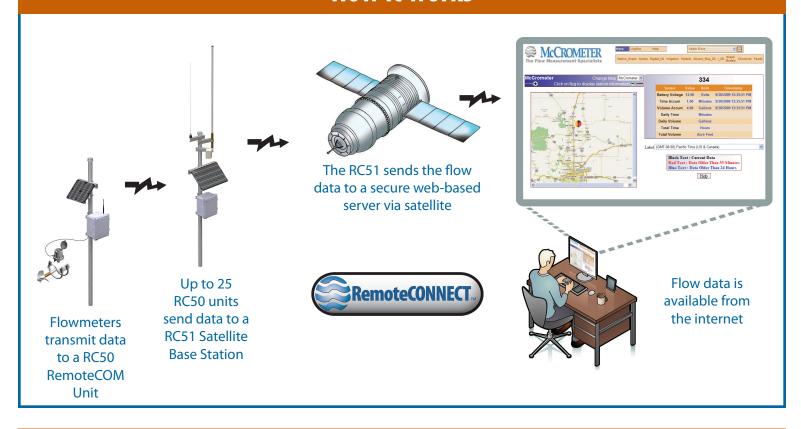

## **How it works**

### Affordable solution for multiple meter sites

With RemoteCONNECT only one satellite transmitter is needed for every 25 meters making it the economical solution for multiple meter sites. These meters with RC100 units can be located within a two mile radius of the satellite transmitter. The RemoteCONNECT system is also expandable to meet your needs in the future.